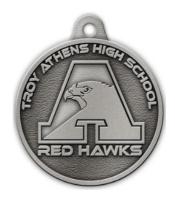

## **AHS Mascot Pewter Ornaments**

PERFECT HOLIDAY OR GRADUATION GIFT!

## EACH ORNAMENT (ACTUAL SIZE 2.5") COMES WITH RED/SILVER TIE

| NAME:                  |                        |            |
|------------------------|------------------------|------------|
| EMAIL:                 |                        |            |
| PHONE #:               |                        |            |
| # of ornaments:        | _(x \$15) <b>TOTAL</b> | <b>.</b> = |
|                        | ·                      |            |
| FOR PTO USE ONLY CASH: | CHECK #:               | _ CREDIT:  |